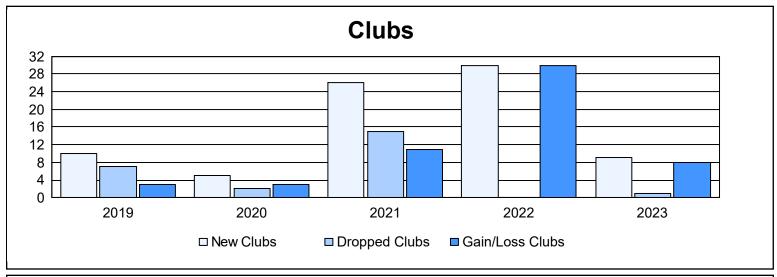

District 315B2 As of June 2023 Cumulative

| Year      | New<br>Clubs | Dropped<br>Clubs | Gain/<br>Loss<br>Clubs | New<br>Members | Charter<br>Members | Reinstate<br>Members | Transfer<br>Members | Total<br>Member<br>Added | Total<br>Members<br>Dropped | Gain/<br>Loss<br>Members |
|-----------|--------------|------------------|------------------------|----------------|--------------------|----------------------|---------------------|--------------------------|-----------------------------|--------------------------|
| 2018-2019 | 10           | 7                | 3                      | 234            | 234                | 10                   | 1                   | 479                      | 456                         | 23                       |
| 2019-2020 | 5            | 2                | 3                      | 134            | 120                | 13                   | 5                   | 272                      | 481                         | -209                     |
| 2020-2021 | 26           | 15               | 11                     | 691            | 736                | 31                   | 44                  | 1,502                    | 1,081                       | 421                      |
| 2021-2022 | 30           | 0                | 30                     | 1,120          | 952                | 214                  | 54                  | 2,340                    | 309                         | 2,031                    |
| 2022-2023 | 9            | 1                | 8                      | 668            | 216                | 43                   | 40                  | 967                      | 326                         | 641                      |
| Average   | 16           | 5                | 11                     | 569            | 452                | 62                   | 29                  | 1,112                    | 531                         | 581                      |